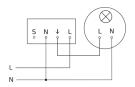

## **Circuit diagram**

COM1 - Surface wiring EAN 4007841 087791 Article number 087791

Circuit diagram for interconnecting several sensors