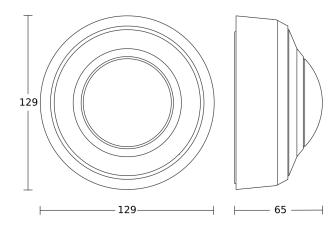

# **Technical specifications**

| Dimensions (Ø x H)                                        | 129 x 65 mm                                                              |
|-----------------------------------------------------------|--------------------------------------------------------------------------|
| With motion detector                                      | Yes                                                                      |
| Manufacturer's Warranty                                   | 5 years                                                                  |
| Settings via                                              | Remote control, Smart Remote,<br>Potentiometers                          |
| With remote control                                       | No                                                                       |
| Version                                                   | COM1 - Surface wiring                                                    |
| PU1, EAN                                                  | 4007841087791                                                            |
| Туре                                                      | Motion detectors                                                         |
| Application, place                                        | Indoors                                                                  |
| Application, room                                         | one-person office, function room /<br>ancillary room, Indoors, warehouse |
| Colour                                                    | white                                                                    |
| Includes corner wall mount                                | No                                                                       |
| Installation site                                         | ceiling                                                                  |
| Installation                                              | Surface wiring, Ceiling                                                  |
| IP-rating                                                 | IP54                                                                     |
| Ambient temperature                                       | from -20 up to 50 °C                                                     |
| Material                                                  | Plastic                                                                  |
| Switching output 1, resistive                             | 2000 W                                                                   |
| Switching output 1, number of<br>LEDs / fluorescent lamps | 50 pcs.                                                                  |
| LED lamps > 8 W                                           | 500 W                                                                    |
| Capacitive load in µF                                     | 176 μF                                                                   |
| Technology, sensors                                       | passive infrared, Light sensor                                           |

# **Dimension Drawing**

**Detection Zone 2** 

Possible mounting height: 2,00 m – 4,00 m Orange: radial Black: tangential