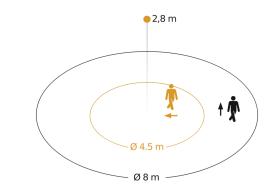

# **Detection Zone 1**

Possible mounting height: 2,00 m – 4,00 m Orange: radial Black: tangential

| Mounting height                               | 2 – 4 m                                                                                                     |
|-----------------------------------------------|-------------------------------------------------------------------------------------------------------------|
| Mounting height max.                          | 4,00 m                                                                                                      |
| Optimum mounting height                       | 2,8 m                                                                                                       |
| Detection angle                               | 360 °                                                                                                       |
| Capability of masking out individual segments | Yes                                                                                                         |
| Electronic scalability                        | No                                                                                                          |
| Mechanical scalability                        | No                                                                                                          |
| Reach, radial                                 | Ø 4.5 m (16 m²)                                                                                             |
| Reach, tangential                             | Ø 8 m (50 m <sup>2</sup> )                                                                                  |
| Switching zones                               | 492 switching zones                                                                                         |
| Cover material                                | shrouds                                                                                                     |
| Functions                                     | Motions sensor, Light sensor, Semi-/<br>fully automatic, Potentiometer, Relay<br>output, Normal / test mode |
| Twilight setting                              | 2 – 1000 lx                                                                                                 |
| Time setting                                  | 5 s – 60 Min.                                                                                               |
| Main light adjustable                         | No                                                                                                          |
| Twilight setting TEACH                        | Yes                                                                                                         |
| Constant-lighting control                     | No                                                                                                          |
| Type of interconnection                       | Master/master                                                                                               |
| Interconnection via                           | Cable                                                                                                       |
| Interconnection, number                       | max. 10 sensors                                                                                             |
| Product category                              | Motion detector                                                                                             |
|                                               |                                                                                                             |