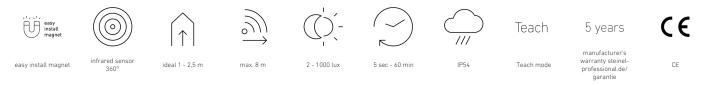

#### **Function description**

The new 360° IR motion detectors with a range of Ø 8 or Ø 24 m are the more convenient solution for sensor-based standard requirements in public buildings. Ideal for motion detection and light measurement, e.g. in offices, meeting rooms and passageways. With COM1 interface, key input and fully/ semi-automatic mode. Configuration and operation via Smart Remote control or potentiometer. Incl. insertable cover caps to limit the detection range. Easy installation, thanks to the modular magnetic plug-in connection. For concealed wiring, surface mounting and recessed ceiling installation. LED feedback for easy commissioning. Mounting height max. 4 m. Parallel switching: (max. 10 sensors). Switching output: 2000 watt or 500 watt (LED). sensNORM-compliant.

# **Technical specifications**

| Dimensions (Ø x H)                                        | 129 x 65 mm                                                              |
|-----------------------------------------------------------|--------------------------------------------------------------------------|
| With motion detector                                      | Yes                                                                      |
| Manufacturer's Warranty                                   | 5 years                                                                  |
| Settings via                                              | Remote control, Smart Remote,<br>Potentiometers                          |
| With remote control                                       | No                                                                       |
| Version                                                   | COM1 - Surface wiring                                                    |
| PU1, EAN                                                  | 4007841087791                                                            |
| Туре                                                      | Motion detectors                                                         |
| Application, place                                        | Indoors                                                                  |
| Application, room                                         | one-person office, function room /<br>ancillary room, Indoors, warehouse |
| Colour                                                    | white                                                                    |
| Includes corner wall mount                                | No                                                                       |
| Installation site                                         | ceiling                                                                  |
| Installation                                              | Surface wiring, Ceiling                                                  |
| IP-rating                                                 | IP54                                                                     |
| Ambient temperature                                       | from -20 up to 50 °C                                                     |
| Material                                                  | Plastic                                                                  |
| Switching output 1, resistive                             | 2000 W                                                                   |
| Switching output 1, number of<br>LEDs / fluorescent lamps | 50 pcs.                                                                  |
| LED lamps > 8 W                                           | 500 W                                                                    |
| Capacitive load in µF                                     | 176 μF                                                                   |
| Technology, sensors                                       | passive infrared, Light sensor                                           |

| Mounting height                               | 2 – 4 m                                                                                                     |
|-----------------------------------------------|-------------------------------------------------------------------------------------------------------------|
| Mounting height max.                          | 4,00 m                                                                                                      |
| Optimum mounting height                       | 2,8 m                                                                                                       |
| Detection angle                               | 360 °                                                                                                       |
| Capability of masking out individual segments | Yes                                                                                                         |
| Electronic scalability                        | No                                                                                                          |
| Mechanical scalability                        | No                                                                                                          |
| Reach, radial                                 | Ø 4.5 m (16 m²)                                                                                             |
| Reach, tangential                             | Ø 8 m (50 m <sup>2</sup> )                                                                                  |
| Switching zones                               | 492 switching zones                                                                                         |
| Cover material                                | shrouds                                                                                                     |
| Functions                                     | Motions sensor, Light sensor, Semi-/<br>fully automatic, Potentiometer, Relay<br>output, Normal / test mode |
| Twilight setting                              | 2 – 1000 lx                                                                                                 |
| Time setting                                  | 5 s – 60 Min.                                                                                               |
| Main light adjustable                         | No                                                                                                          |
| Twilight setting TEACH                        | Yes                                                                                                         |
| Constant-lighting control                     | No                                                                                                          |
| Type of interconnection                       | Master/master                                                                                               |
| Interconnection via                           | Cable                                                                                                       |
| Interconnection, number                       | max. 10 sensors                                                                                             |
| Product category                              | Motion detector                                                                                             |
|                                               |                                                                                                             |