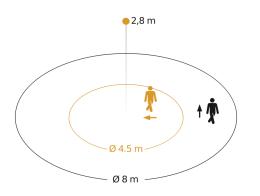

# **Detection Zone 1**

Possible mounting height: 2,00 m – 4,00 m Orange: radial Black: tangential

# **Dimension Drawing**

**Detection Zone 2** 

Possible mounting height: 2,00 m – 4,00 m Orange: radial Black: tangential

| Mounting height                               | 2 – 4 m                                                                                                     |
|-----------------------------------------------|-------------------------------------------------------------------------------------------------------------|
| Mounting height max.                          | 4,00 m                                                                                                      |
| Optimum mounting height                       | 2,8 m                                                                                                       |
| Detection angle                               | 360 °                                                                                                       |
| Capability of masking out individual segments | Yes                                                                                                         |
| Electronic scalability                        | No                                                                                                          |
| Mechanical scalability                        | No                                                                                                          |
| Reach, radial                                 | Ø 4.5 m (16 m²)                                                                                             |
| Reach, tangential                             | Ø 8 m (50 m <sup>2</sup> )                                                                                  |
| Switching zones                               | 492 switching zones                                                                                         |
| Cover material                                | shrouds                                                                                                     |
| Functions                                     | Motions sensor, Light sensor, Semi-/<br>fully automatic, Potentiometer, Relay<br>output, Normal / test mode |
| Twilight setting                              | 2 – 1000 lx                                                                                                 |
| Time setting                                  | 5 s – 60 Min.                                                                                               |
| Main light adjustable                         | No                                                                                                          |
| Twilight setting TEACH                        | Yes                                                                                                         |
| Constant-lighting control                     | No                                                                                                          |
| Type of interconnection                       | Master/master                                                                                               |
| Interconnection via                           | Cable                                                                                                       |
| Interconnection, number                       | max. 10 sensors                                                                                             |
| Product category                              | Motion detector                                                                                             |
|                                               |                                                                                                             |