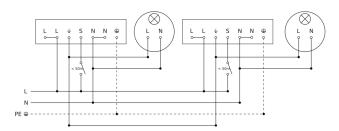

## **Circuit diagram**

COM1 - Surface wiring EAN 4007841 087791 Article number 087791

Circuit diagram for interconnecting several sensors